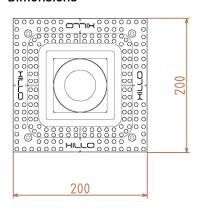

Cut out plasterboard (PB): 204 x 204 mm concrete (CC): 0 141 mm

plasterboard (PB): 65,5 mm

Total installation depth

concrete (CC): 72 mm

provide enough space in ceiling (led engine + light fixture)

## **Dimensions**