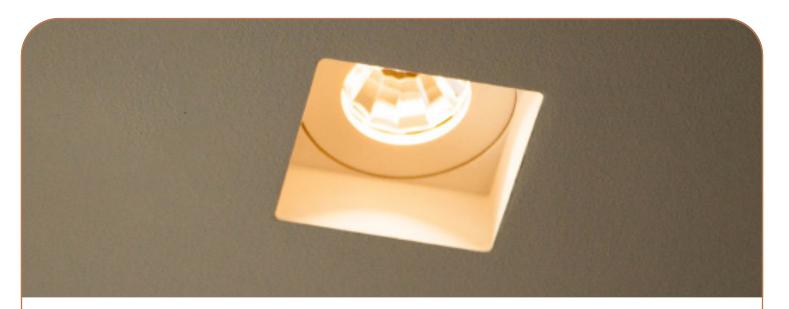

## Technical specs

Lamp + fitting XILLE50 / GU10 / suitable for any LED 050 mm order separately, provide enough space in ceiling Control gear

patented composite, paintable Material

Finish natural white Opening 80 x 80 mm