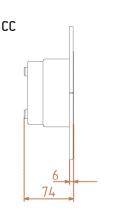

Cut out plasterboard (PB): 204 x 204 mm concrete (CC): 0 141 mm

plasterboard (PB): 65,5 mm

Total installation depth

concrete (CC): 72 mm

provide enough space in ceiling (led engine + light fixture)

## **Dimensions**