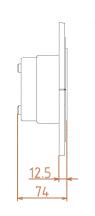

Cut out plasterboard (PB): 204 x 204 mm concrete (CC): 0 141 mm

plasterboard (PB): 65,5 mm

Total installation depth

concrete (CC): 72 mm

provide enough space in ceiling (led engine + light fixture)

## **Dimensions**