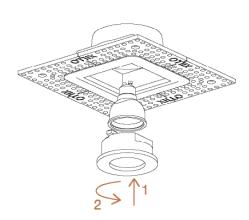

## Technical specs

Lamp + fitting XILLE50 / GU10 / suitable for any LED 050 mm order separately, provide enough space in ceiling Control gear

patented composite, paintable Material

Finish natural white Opening 80 x 80 mm

Cut out plasterboard (PB): 204 x 204 mm concrete (CC): 0 141 mm

plasterboard (PB): 65,5 mm

Total installation depth

concrete (CC): 72 mm

provide enough space in ceiling (led engine + light fixture)