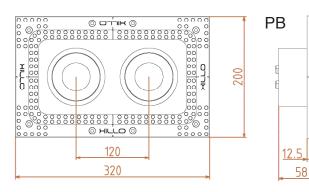

#### **Technical specs**

| bollingai opooo          |                                                                |
|--------------------------|----------------------------------------------------------------|
| Lamp + fitting           | <code>XILLE50/GU10/suitable</code> for any LED with 0 $$ 50 mm |
| Control gear             | order separately, provide enough space in ceiling              |
| Material                 | patented composite, paintable                                  |
| Finish                   | natural white                                                  |
| Opening                  | 2x 0 80 mm                                                     |
| Cut out                  | plasterboard (PB): 324 x 204 mm                                |
|                          | concrete (CC): 2x 0 101 mm                                     |
| Total installation depth | plasterboard (PB): 49,5 mm                                     |
|                          | concrete (CC): 56 mm                                           |

### Dimensions