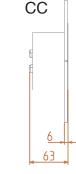

#### **Technical specs**

| bollingai opooo          |                                                                |
|--------------------------|----------------------------------------------------------------|
| Lamp + fitting           | <code>XILLE50/GU10/suitable</code> for any LED with 0 $$ 50 mm |
| Control gear             | order separately, provide enough space in ceiling              |
| Material                 | patented composite, paintable                                  |
| Finish                   | natural white                                                  |
| Opening                  | 2x 0 80 mm                                                     |
| Cut out                  | plasterboard (PB): 324 x 204 mm                                |
|                          | concrete (CC): 2x 0 101 mm                                     |
| Total installation depth | plasterboard (PB): 49,5 mm                                     |
|                          | concrete (CC): 56 mm                                           |

### Dimensions