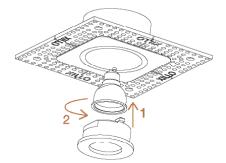

#### **Technical specs**

| bollingai opooo          |                                                                |
|--------------------------|----------------------------------------------------------------|
| Lamp + fitting           | <code>XILLE50/GU10/suitable</code> for any LED with 0 $$ 50 mm |
| Control gear             | order separately, provide enough space in ceiling              |
| Material                 | patented composite, paintable                                  |
| Finish                   | natural white                                                  |
| Opening                  | 2x 0 80 mm                                                     |
| Cut out                  | plasterboard (PB): 324 x 204 mm                                |
|                          | concrete (CC): 2x 0 101 mm                                     |
| Total installation depth | plasterboard (PB): 49,5 mm                                     |
|                          | concrete (CC): 56 mm                                           |

provide enough space in ceiling (led engine + light fixture)